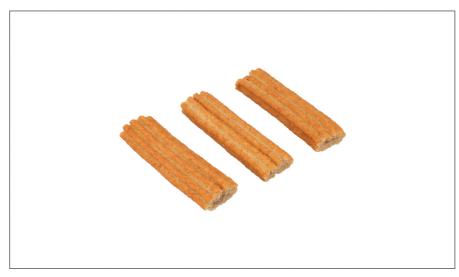

## 218935 - Churro Apple Filled 5 Inch

#### \* Benefits

51% whole grain Options for 1 and 2 servings of grains Individually wrapped and bulk pack Smart snack compliant Cool School Caf qualifying product Approximately 5"

## 218935 - Churro Apple Filled 5 Inch

Make lunchtime fiesta time with Hola! Churro 51% Whole Grain Churros. Made with authentic 51% whole grain, these churros bring a whole lot of fun and goodness to your schools al a carte and Hispanic menu days.