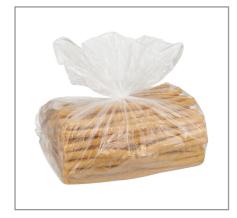

# 218937 - Churro \* Plain King Size 16" S/0

Our Hola! Southwest Crispy Recipe uses corn flour for an authentic crunch in every bite. This crispy style churro has a light and fluffy interior with a crispy exterior.

# 218937 - Churro \* Plain King Size 16" S/O

Our Hola! Southwest Crispy Recipe uses corn flour for an authentic crunch in every bite. This crispy style churro has a light and fluffy interior with a crispy exterior.

# Additional Images