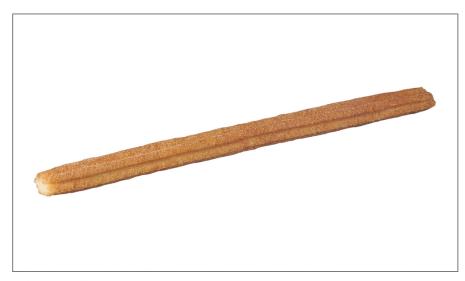

# 218937 - Churro \* Plain King Size 16" S/0

Our Hola! Southwest Crispy Recipe uses corn flour for an authentic crunch in every bite. This crispy style churro has a light and fluffy interior with a crispy exterior.

# 218937 - Churro \* Plain King Size 16" S/O

Our Hola! Southwest Crispy Recipe uses corn flour for an authentic crunch in every bite. This crispy style churro has a light and fluffy interior with a crispy exterior.