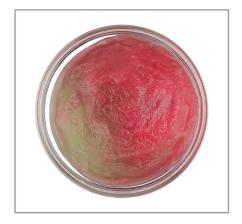

# 218940 - Juice Fruit \* Snowman Cherry Lime S/O

# 218940 - Juice Fruit \* Snowman Cherry Lime S/O

Our tasty frozen treats offer a better-for-you experience for children and adults, wherever the fun takes them. Each bite bursts with the intense taste of fruit and is made with 90% juice. Theyre so fruity and flavorful, they wont believe theyre frozen.