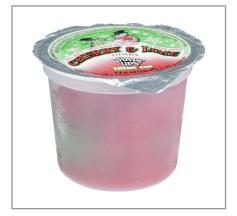

# 218940 - Juice Fruit \* Snowman Cherry Lime S/O

# 218940 - Juice Fruit \* Snowman Cherry Lime S/O

Our tasty frozen treats offer a better-for-you experience for children and adults, wherever the fun takes them. Each bite bursts with the intense taste of fruit and is made with 90% juice. Theyre so fruity and flavorful, they wont believe theyre frozen.