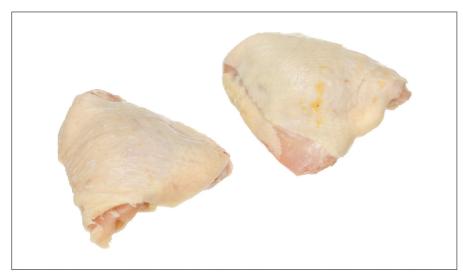

| MFG #      | SPC#   | GTIN           | Pack | Pack Desc. |
|------------|--------|----------------|------|------------|
| 0037830928 | 218941 | 00023700016515 | 1    | 96/5.3 OZ  |

| Gross Weight Net Weight |         | Country of Origin | Kosher | Child Nutrition |
|-------------------------|---------|-------------------|--------|-----------------|
| 33.39lb                 | 31.75lb | USA               |        | No              |

| Shipping Information |        |        |         |       |            |                      |  |
|----------------------|--------|--------|---------|-------|------------|----------------------|--|
| Length               | Width  | Height | Volume  | TIxHI | Shelf Life | Storage Temp From/To |  |
| 15.8in               | 12.1in | 8.3in  | 0.92ft3 | 8x2   | 0DAYS      | 0°F / 32°F           |  |