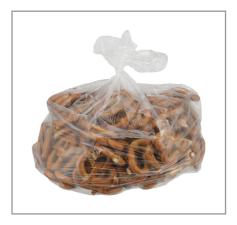

# 218981 - Pretzel Regular Size Wg

Offer a whole lot of goodness with our 51% Whole Grain Pretzels. The perfect addition to any nutritious meal.
Our soft, warm and delicious 51% whole grain pretzels with increased fiber and whole grain goodness. Theyre a great way to add excitement to school menus and more.