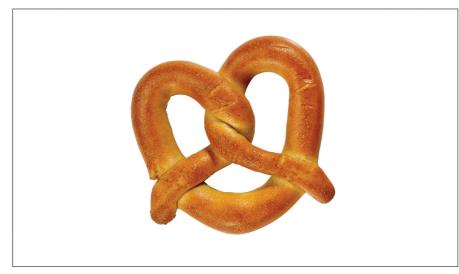

## 218981 - Pretzel Regular Size Wg

1pretzel (62g)

% Daily Value\*

100

150

0%

0%

6%

11%

11%

0%

0%

1%

10%

2%

Offer a whole lot of goodness with our 51% Whole Grain Pretzels. The perfect addition to any nutritious meal.

Our soft, warm and delicious 51% whole grain pretzels with increased fiber and whole grain goodness. Theyre a great way to add excitement to school menus and more.

**Nutrition Facts** 

Servings per Container