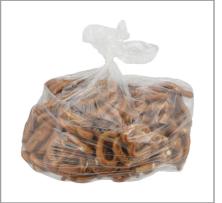

## 218981 - Pretzel Regular Size Wg

1pretzel (62g)

% Daily Value\*

100

150

0%

0%

6%

11%

11%

0%

0%

1%

10%

2%

Offer a whole lot of goodness with our 51% Whole Grain Pretzels. The perfect addition to any nutritious meal.

Our soft, warm and delicious 51% whole grain pretzels with increased fiber and whole grain goodness. Theyre a great way to add excitement to school menus and more.

**Nutrition Facts** 

Servings per Container