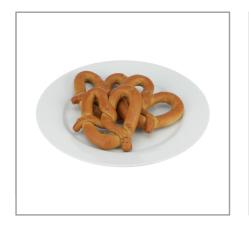

# 218981 - Pretzel Regular Size Wg

Offer a whole lot of goodness with our 51% Whole Grain Pretzels. The perfect addition to any nutritious meal.
Our soft, warm and delicious 51% whole grain pretzels with increased fiber and whole grain goodness. Theyre a great way to add excitement to school menus and more.