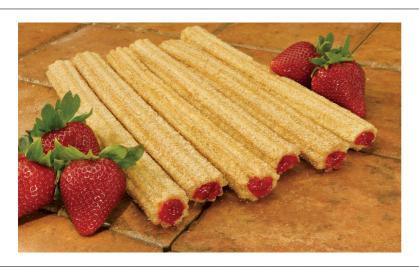

## 219019 - Churro Stuffed Straw 10" S/0

Serve up authentic, crispy, golden brown Hola! Churros. Authentic and cakelike, this churro is a go-to for menu creativity.