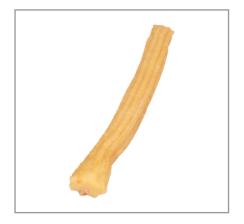

## 219019 - Churro Stuffed Straw 10" S/0

Serve up authentic, crispy, golden brown Hola! Churros. Authentic and cakelike, this churro is a go-to for menu creativity.