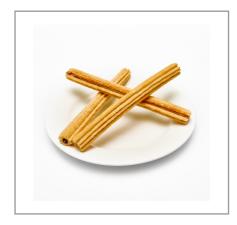

#### 219023 - Churro Chocolate Filled 10 Inch S/O

Authentic Spanish Style

### 219023 - Churro Chocolate Filled 10 Inch S/O

Say 'Hola' to a fiesta of flavor with our Hola! Churros! Indulge in the crispy, golden perfection of these authentic treats. Perfect for any occasion, from breakfast meetings to dessert tables at events, Hola Churros are a crowd-pleasing treat that never fails to delight. Elevate your menu with our versatile churros that pair beautifully with coffee, ice cream, or enjoyed on their own. Offering different filled flavors, and shapes for every occasion.

Authentic Spanish Style