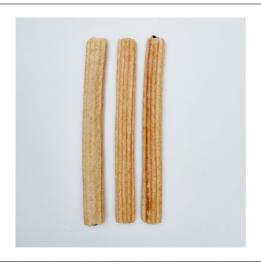

#### 219023 - Churro Chocolate Filled 10 Inch S/O

Authentic Spanish Style

### 219023 - Churro Chocolate Filled 10 Inch S/O

Say 'Hola' to a fiesta of flavor with our Hola! Churros! Indulge in the crispy, golden perfection of these authentic treats. Perfect for any occasion, from breakfast meetings to dessert tables at events, Hola Churros are a crowd-pleasing treat that never fails to delight. Elevate your menu with our versatile churros that pair beautifully with coffee, ice cream, or enjoyed on their own. Offering different filled flavors, and shapes for every occasion.