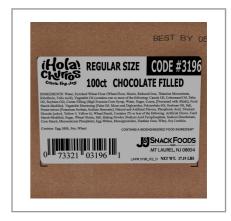

#### UPC 073321031961 Approximately 10"

# **Product Specifications**

| Brand     | Manufacturer        |  |  |
|-----------|---------------------|--|--|
| J&J SNACK | J&J SNACK FOODS FSC |  |  |

| MFG # | SPC #  | SPC # GTIN Pack |     | Pack Desc.  |  |
|-------|--------|-----------------|-----|-------------|--|
| 3196  | 219023 | 10073321031968  | 100 | 100/2.75 OZ |  |