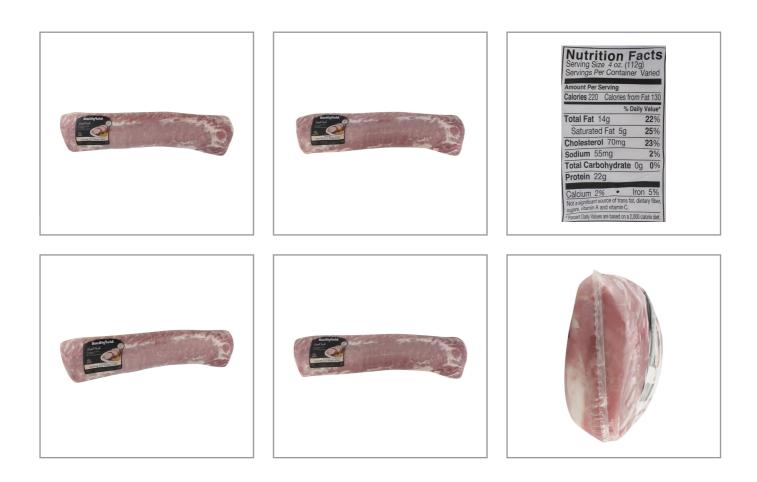

## PACKER 219147 - Pork Loin Whole Boneless Strap Off Fresh

|                               |                                          | Nutrition FaServings per ContainerServing size402                                                                                            | 235<br>z (112g) |
|-------------------------------|------------------------------------------|----------------------------------------------------------------------------------------------------------------------------------------------|-----------------|
| 1 - Haller                    |                                          | Amount per serving<br>Calories                                                                                                               | 210             |
| Lange a state                 |                                          |                                                                                                                                              | ily Value*      |
|                               |                                          | Total Fat 14g                                                                                                                                | 22%             |
|                               |                                          | Saturated Fat 5g                                                                                                                             | 25%             |
|                               |                                          | Trans Fat 0g                                                                                                                                 |                 |
|                               |                                          | Cholesterol 80mg                                                                                                                             | 27%             |
| <b>★</b> Benefits             |                                          | Sodium 60mg                                                                                                                                  | 3%              |
|                               |                                          | Total Carbohydrate Og                                                                                                                        | 0%              |
| Great source of protein.      |                                          | Dietary Fiber 0g                                                                                                                             | 0%              |
|                               |                                          | Total Sugars 0g                                                                                                                              |                 |
|                               |                                          | Includes 0g Added Sugar                                                                                                                      | 0%              |
| Ingredients                   | Allergens                                | Protein 22g                                                                                                                                  |                 |
|                               |                                          | Vitamin D 19.04mcg                                                                                                                           | 95%             |
| Fresh boneless pork loins. No | Free From:                               | Calcium 19.04mg                                                                                                                              | 1%              |
| additional ingredients.       | crustaceans () eggs () fish () milk      | Iron 0.88mg                                                                                                                                  | 5%              |
|                               | Soy 🛞 peanuts 🛞 sesame 🛞 soy 🛞 tree nuts | Potassium 400mg                                                                                                                              | 9%              |
|                               | () wheat                                 | * The % Daily Value (DV) tells you how much<br>a serving of food contributes to a daily diet.<br>a day is used for general nutrition advice. |                 |

## Nutrition Analysis - By Serving

| Calories             | 210    | Total Fat           | 14g      | Sodium         | 60mg    |
|----------------------|--------|---------------------|----------|----------------|---------|
| Protein              | 22     | Trans Fats          | Og       | Calcium        | 19.04mg |
| Total Carbohydrates… | Og     | Saturated Fat       | 5g       | Iron           | 0.88mg  |
| Sugars               | Og     | Added Sugars        | Og       | Potassium      | 400mg   |
| Dietary Fiber        | Og     | Polyunsaturated Fat | 2.5g     | Zinc           |         |
| Lactose              |        | Monounsaturated Fat | 6g       | Phosphorus     |         |
| Sucrose              |        | Cholesterol         | 80mg     |                |         |
| Vitamin A(IU)•       | 2.61   | Vitamin D           | 19.04mcg | Thiamin        |         |
| Vitamin A(RE)        |        | Vitamin E           |          | Niacin         |         |
| Vitamin C            | 0.03mg | Folate              |          | Riboflavin     |         |
| Magnesium            |        | Vitamin B-6         |          | Vitamin B-1 2• |         |
| Monosodium           |        | Sulphites           |          | Nitrates       |         |