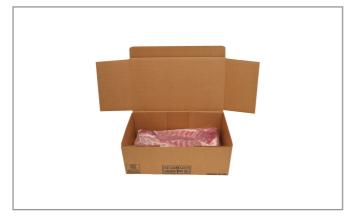

|           | Potassium      |      |
| Dietary Fiber          | 0g  | Polyunsaturated Fat |           | Zinc           |      |
| Lactose                |     | Monounsaturated Fat |           | Phosphorus     |      |
| Sucrose                |     | Cholesterol         | 80mg      |                |      |
| Vitamin A(IU)•         | 0   | Vitamin D           | 0mcg      | Thiamin        |      |
| Vitamin A(RE)          |     | Vitamin E           | Vitamin E |                |      |
| Vitamin C              | 0mg | Folate              | Folate    |                |      |
| Magnesium              |     | Vitamin B-6         |           | Vitamin B-1 2• |      |
| Monosodium             |     | Sulphites           |           | Nitrates       |      |

# Additional Images