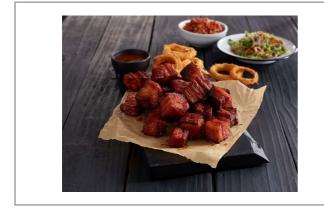

## 219169 - Pork Belly Skin On Fresh S/O

# 219169 - Pork Belly Skin On Fresh S/O

Our pork bellies are rich with flavor and will leave your mouth watering. This product has excellent texture and is very versatile to allow you to use the product in many ways.