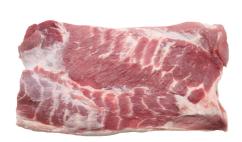

## Serving Suggestions

Slice or dice and serve with Brussels sprouts, broccoli or other vegetables

#### Prep & Cooking Suggestions

Preheat oven to 425 F. Score the pork belly skin in a crosshatch pattern. Season meat with salt, pepper, or other seasonings to add flavor. Place pork belly on a rack in a baking dish. Roast 2.5-3 hours. When done, skin should be bubbled and crispy.