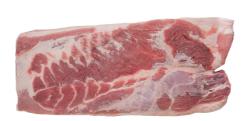

# Serving Suggestions

Slice or dice and serve with Brussels sprouts, broccoli or other vegetables

## Prep & Cooking Suggestions

Preheat oven to 425 F. Score the pork belly skin in a crosshatch pattern. Season meat with salt, pepper, or other seasonings to add flavor. Place pork belly on a rack in a baking dish. Roast 2.5-3 hours.