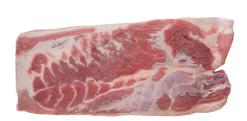

### Serving Suggestions

Slice or dice and serve with Brussels sprouts, broccoli or other vegetables