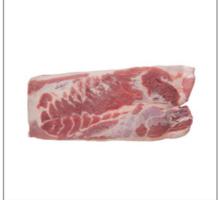

### 219171 - **Pork Belly 11 13 Skinned**

# 219171 - Pork Belly 11 13 Skinned

Our pork bellies are rich with flavor and will leave your mouth watering. This product has excellent texture and is very versatile to allow you to use the product in many ways.