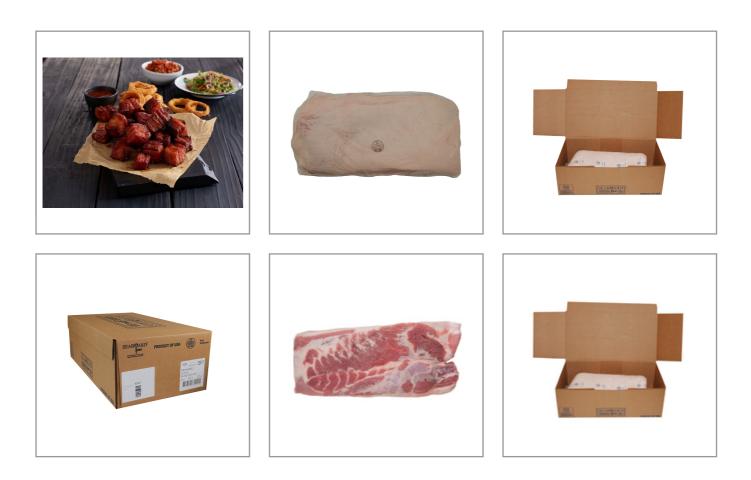

### **SEABOARD FARMS** 219171 - Pork Belly 11 13 Skinned

Our pork bellies are rich with flavor and will leave your mouth watering. This product has excellent texture and is very versatile to allow you to use the product in many ways.

### SEABOARD FARMS 219171 - Pork Belly 11 13 Skinned

Our pork bellies are rich with flavor and will leave your mouth watering. This product has excellent texture and is very versatile to allow you to use the product in many ways.