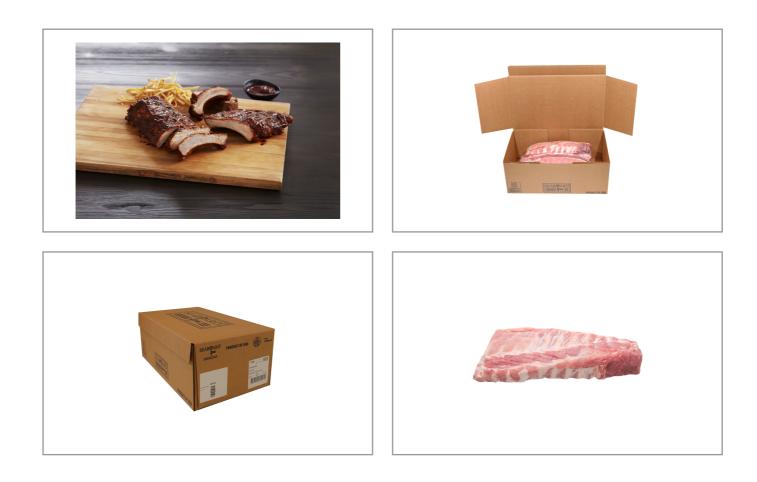

## **SEABOARD FARMS** 219200 - Pork Rib Back 2.25 2.5 Indiv Poly

Backribs come from the blade and center section of the pork loin. Backribs can also be referred to as "baby" backribs because they are smaller than spareribs. Prairie Fresh backribs are trimmed to exacting specifications and great-tasting from the Prairie Fresh connected food system.

## SEABOARD FARMS 219200 - Pork Rib Back 2.25 2.5 Indiv Poly

Backribs come from the blade and center section of the pork loin. Backribs can also be referred to as "baby" backribs because they are smaller than spareribs. Prairie Fresh backribs are trimmed to exacting specifications and great-tasting from the Prairie Fresh connected food system.