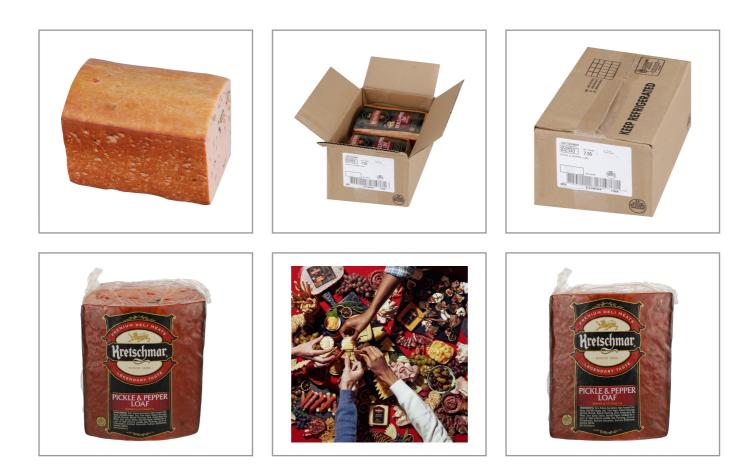

### KRETSCHMAR 219301 - Lunchmeat Pickle & Pepper Loaf S/O

| 10                                                                                                                                                                            | Nutrition FactsServings per Container30Serving size20z. (56g)                                                                                                                                                                                                                                                                                                                                                                                                                                                                                                                                                                                                                                                                                                                                                                                                                                                                                                                                                                                                                              |                                                                                                                                                                     |     |  |
|-------------------------------------------------------------------------------------------------------------------------------------------------------------------------------|--------------------------------------------------------------------------------------------------------------------------------------------------------------------------------------------------------------------------------------------------------------------------------------------------------------------------------------------------------------------------------------------------------------------------------------------------------------------------------------------------------------------------------------------------------------------------------------------------------------------------------------------------------------------------------------------------------------------------------------------------------------------------------------------------------------------------------------------------------------------------------------------------------------------------------------------------------------------------------------------------------------------------------------------------------------------------------------------|---------------------------------------------------------------------------------------------------------------------------------------------------------------------|-----|--|
|                                                                                                                                                                               |                                                                                                                                                                                                                                                                                                                                                                                                                                                                                                                                                                                                                                                                                                                                                                                                                                                                                                                                                                                                                                                                                            |                                                                                                                                                                     |     |  |
| Riceisching                                                                                                                                                                   |                                                                                                                                                                                                                                                                                                                                                                                                                                                                                                                                                                                                                                                                                                                                                                                                                                                                                                                                                                                                                                                                                            | Amount per serving<br>Calories                                                                                                                                      | 160 |  |
| PICKIE                                                                                                                                                                        | % Daily Value*                                                                                                                                                                                                                                                                                                                                                                                                                                                                                                                                                                                                                                                                                                                                                                                                                                                                                                                                                                                                                                                                             |                                                                                                                                                                     |     |  |
|                                                                                                                                                                               | Total Fat 12g                                                                                                                                                                                                                                                                                                                                                                                                                                                                                                                                                                                                                                                                                                                                                                                                                                                                                                                                                                                                                                                                              | 15%                                                                                                                                                                 |     |  |
|                                                                                                                                                                               | Saturated Fat 3g                                                                                                                                                                                                                                                                                                                                                                                                                                                                                                                                                                                                                                                                                                                                                                                                                                                                                                                                                                                                                                                                           | 15%                                                                                                                                                                 |     |  |
| TEP HUTTERALD                                                                                                                                                                 | Trans Fat 0g                                                                                                                                                                                                                                                                                                                                                                                                                                                                                                                                                                                                                                                                                                                                                                                                                                                                                                                                                                                                                                                                               |                                                                                                                                                                     |     |  |
|                                                                                                                                                                               | Cholesterol 30mg                                                                                                                                                                                                                                                                                                                                                                                                                                                                                                                                                                                                                                                                                                                                                                                                                                                                                                                                                                                                                                                                           | 10%                                                                                                                                                                 |     |  |
| <b>★</b> Benefits                                                                                                                                                             |                                                                                                                                                                                                                                                                                                                                                                                                                                                                                                                                                                                                                                                                                                                                                                                                                                                                                                                                                                                                                                                                                            | Sodium 780mg                                                                                                                                                        | 34% |  |
|                                                                                                                                                                               | Total Carbohydrate 7g                                                                                                                                                                                                                                                                                                                                                                                                                                                                                                                                                                                                                                                                                                                                                                                                                                                                                                                                                                                                                                                                      | 3%                                                                                                                                                                  |     |  |
| Kretschmar has meant quality sind<br>a unique hardwood smoking proc                                                                                                           | Dietary Fiber 0g                                                                                                                                                                                                                                                                                                                                                                                                                                                                                                                                                                                                                                                                                                                                                                                                                                                                                                                                                                                                                                                                           | 0%                                                                                                                                                                  |     |  |
| are hand-trimmed using the fines                                                                                                                                              | Total Sugars 3g                                                                                                                                                                                                                                                                                                                                                                                                                                                                                                                                                                                                                                                                                                                                                                                                                                                                                                                                                                                                                                                                            |                                                                                                                                                                     |     |  |
| Wisconsin cheeses repeatedly win in competitions world-wide.                                                                                                                  |                                                                                                                                                                                                                                                                                                                                                                                                                                                                                                                                                                                                                                                                                                                                                                                                                                                                                                                                                                                                                                                                                            | Includes 3g Added Sugar                                                                                                                                             | 6%  |  |
| Ingredients                                                                                                                                                                   | Allergens                                                                                                                                                                                                                                                                                                                                                                                                                                                                                                                                                                                                                                                                                                                                                                                                                                                                                                                                                                                                                                                                                  | Protein 6g                                                                                                                                                          |     |  |
|                                                                                                                                                                               |                                                                                                                                                                                                                                                                                                                                                                                                                                                                                                                                                                                                                                                                                                                                                                                                                                                                                                                                                                                                                                                                                            | Vitamin D 0.7mcg                                                                                                                                                    | 4%  |  |
| Pork, Pickles (Cucumbers, Sugar,<br>Water, Vinegar, Salt, Natural and<br>Artificial Flavors, Turmeric, Alum,                                                                  | Free From:   Image: Construct acceans Image: Construct acceans   Image: Construct acceans Image: Construct acceans | Calcium 10mg                                                                                                                                                        | 1%  |  |
|                                                                                                                                                                               |                                                                                                                                                                                                                                                                                                                                                                                                                                                                                                                                                                                                                                                                                                                                                                                                                                                                                                                                                                                                                                                                                            | Iron 0.4mg                                                                                                                                                          | 2%  |  |
| Benzoate of Soda), Water, Corn                                                                                                                                                |                                                                                                                                                                                                                                                                                                                                                                                                                                                                                                                                                                                                                                                                                                                                                                                                                                                                                                                                                                                                                                                                                            | Potassium 120mg                                                                                                                                                     | 3%  |  |
| Syrup, Red Bell Pepper, Contains<br>2% or Less of Sodium Lactate,<br>Salt, Flavoring, Beef, Sodium<br>Phosphates, Sodium Diacetate,<br>Sodium Erythorbate, Sodium<br>Nitrite. | () wheat                                                                                                                                                                                                                                                                                                                                                                                                                                                                                                                                                                                                                                                                                                                                                                                                                                                                                                                                                                                                                                                                                   | * The % Daily Value (DV) tells you how much a nutrient in a serving of food contributes to a daily diet. 2,000 calories a day is used for general nutrition advice. |     |  |

### Serving Suggestions

Make a giant dagwood sandwich or a pressed panini. This lunchmeat is also great served alone on a deli tray.