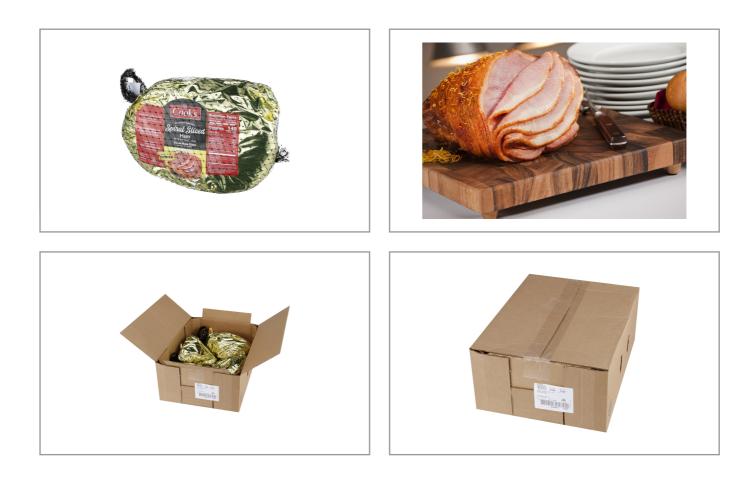

| 4g  | Added Sugars        | 4g     | Potassium      | 730mg |
| Dietary Fiber        | Og  | Polyunsaturated Fat | 0.5g   | Zinc           | 0     |
| Lactose              |     | Monounsaturated Fat | 3g     | Phosphorus     |       |
| Sucrose              |     | Cholesterol         | 55mg   |                |       |
| Vitamin A(IU)•       | 0   | Vitamin D           | 0.4mcg | Thiamin        |       |
| Vitamin A(RE)        |     | Vitamin E           |        | Niacin         |       |
| Vitamin C            | 0mg | Folate              | 0mg    | Riboflavin     | 0mg   |
| Magnesium            |     | Vitamin B-6         |        | Vitamin B-1 2• |       |
| Monosodium           |     | Sulphites           |        | Nitrates       |       |

#### Additional Images