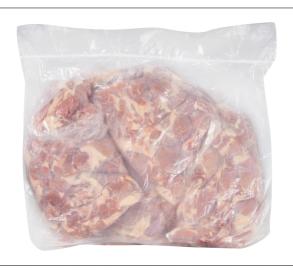

#### \* Benefits

USING OUR NATURAL RANDOM BREASTS IS VERSATILE IN APPLICATION AND PROVIDES A VALUE WHEN COMPARED TO PORTIONED PRODUCTS. CONVENIENTLY PACKED IN 4 /10 POUND BAGS. VACUUM PACKED CHICKEN HAS A FRESH SHELF LIFE OF 19 DAYS FROM PACK WHEN KEPT UNDER PROPER STORAGE CONDITIONS.

#### A Allergens

FRYING CHICKEN, BONELSS, SKINLESS CHICKEN BREAST WITH RIB MEAT MAY CONTAIN UP TO 2% RETAINED WATER.