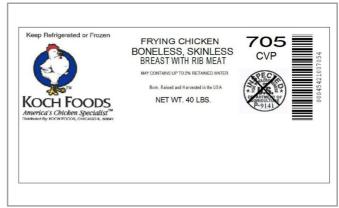

#### A Allergens

FRYING CHICKEN, BONELSS, SKINLESS CHICKEN BREAST WITH RIB MEAT MAY CONTAIN UP TO 2% RETAINED WATER.

#### Product Specifications

| Brand      | Manufacturer            | Product Category |
|------------|-------------------------|------------------|
| KOCH FOODS | Koch Foods Incorporated | Chicken Breast   |

| MFG # | SPC #  | GTIN           | Pack | Pack Desc.      |
|-------|--------|----------------|------|-----------------|
| 705   | 219558 | 00045421007054 | 4    | 4 X 10 X 10 LBR |

| Gross Weight | Net Weight | Country of Origin | Kosher | Child Nutrition |
|--------------|------------|-------------------|--------|-----------------|
| 41.87LB      | 40LB       | US                |        | No              |