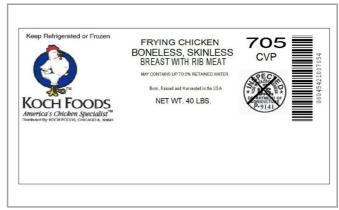

## Ingredients

Allergens

FRYING CHICKEN, BONELSS, SKINLESS CHICKEN BREAST WITH RIB MEAT MAY CONTAIN UP TO 2% RETAINED WATER.

#### Product Specifications

| Brand      | Manufacturer            | Product Category |
|------------|-------------------------|------------------|
| KOCH FOODS | Koch Foods Incorporated | Chicken Breast   |

| MFG # | SPC #  | GTIN           | Pack | Pack Desc.      |
|-------|--------|----------------|------|-----------------|
| 705   | 219558 | 00045421007054 | 4    | 4 X 10 X 10 LBR |

| Gross Weight | Net Weight | Country of Origin | Kosher | Child Nutrition |
|--------------|------------|-------------------|--------|-----------------|
| 41.87LB      | 40LB       | US                |        | No              |