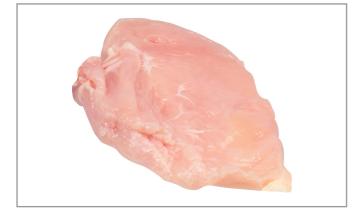

#### \* Benefits

USING OUR NATURAL RANDOM BREASTS IS VERSATILE IN APPLICATION AND PROVIDES A VALUE WHEN COMPARED TO PORTIONED PRODUCTS. CONVENIENTLY PACKED IN 4 /10 POUND BAGS. VACUUM PACKED CHICKEN HAS A FRESH SHELF LIFE OF 19 DAYS FROM PACK WHEN KEPT UNDER PROPER STORAGE CONDITIONS.

## Ingredients

Allergens

FRYING CHICKEN, BONELSS, SKINLESS CHICKEN BREAST WITH RIB MEAT MAY CONTAIN UP TO 2% RETAINED WATER.