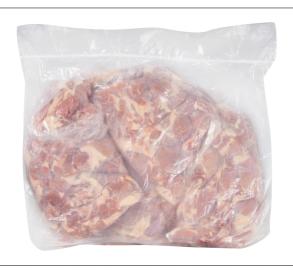

#### \* Benefits

USING OUR NATURAL RANDOM BREASTS IS VERSATILE IN APPLICATION AND PROVIDES A VALUE WHEN COMPARED TO PORTIONED PRODUCTS. CONVENIENTLY PACKED IN 4 /10 POUND BAGS. VACUUM PACKED CHICKEN HAS A FRESH SHELF LIFE OF 19 DAYS FROM PACK WHEN KEPT UNDER PROPER STORAGE CONDITIONS.

## Ingredients

Allergens

FRYING CHICKEN, BONELSS, SKINLESS CHICKEN BREAST WITH RIB MEAT MAY CONTAIN UP TO 2% RETAINED WATER.