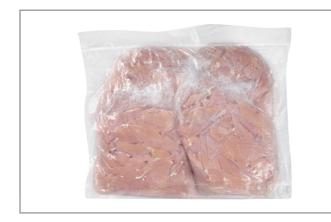

#### 219571 - Chicken Tender Random Clipped Halal S/O

USING HAND PULLED TENDERLOINS FROM TIGHTLY SIZED WOG FRYERS SAVES TIME, LABOR AND CONTROLS PORTION CONSISTENCY, COST AND WASTE. REDUCES MANY FOOD SAFETY RISKS ASSOCIATED WITH CUTTING CHICKEN. VACUUM PACKED CHICKEN HAS A FRESH SHELF LIFE OF 19 DAYS FROM PACK WHEN KEPT UNDER PROPER STORAGE CONDITIONS.

| MFG # | SPC#   | GTIN           | Pack | Pack Desc. |
|-------|--------|----------------|------|------------|
| 97857 | 219571 | 10045421978573 | 1    | 4/10#      |

| Gross Weight | Net Weight | Country of Origin | Kosher | Child Nutrition |
|--------------|------------|-------------------|--------|-----------------|
| 41.87lb      | 40lb       | USA               |        | No              |