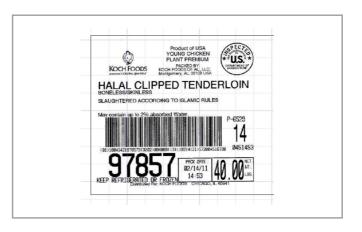

#### **Product Specifications**

| Brand  | Manufacturer             | Product Category                       |  |  |
|--------|--------------------------|----------------------------------------|--|--|
| PACKER | KOCH FOODS - MISSISSIPPI | Chicken Tenders, Tenderloins, & Strips |  |  |

| MFG # | SPC#   | GTIN           | Pack | Pack Desc. |
|-------|--------|----------------|------|------------|
| 97857 | 219571 | 10045421978573 | 1    | 4/10#      |

| Gross Weight | Net Weight | Country of Origin | Kosher | Child Nutrition |
|--------------|------------|-------------------|--------|-----------------|
| 41.87lb      | 40lb       | USA               |        | No              |

| Shipping Information |         |        |         |       |            |                      |
|----------------------|---------|--------|---------|-------|------------|----------------------|
| Length               | Width   | Height | Volume  | TIxHI | Shelf Life | Storage Temp From/To |
| 19.13in              | 12.81in | 6.75in | 0.96ft3 | 7x7   | 19DAYS     | 33°F / 39°F          |