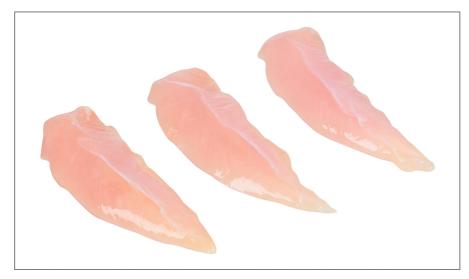

#### 219571 - Chicken Tender Random Clipped Halal S/O

USING HAND PULLED TENDERLOINS FROM TIGHTLY SIZED WOG FRYERS SAVES TIME, LABOR AND CONTROLS PORTION CONSISTENCY, COST AND WASTE. REDUCES MANY FOOD SAFETY RISKS ASSOCIATED WITH CUTTING CHICKEN. VACUUM PACKED CHICKEN HAS A FRESH SHELF LIFE OF 19 DAYS FROM PACK WHEN KEPT UNDER PROPER STORAGE CONDITIONS.

#### \* Benefits

| Ing              | redients                                 | A Allergens |  |
|------------------|------------------------------------------|-------------|--|
| Natura<br>Tender | l young chicken breast<br>loins clipped. |             |  |