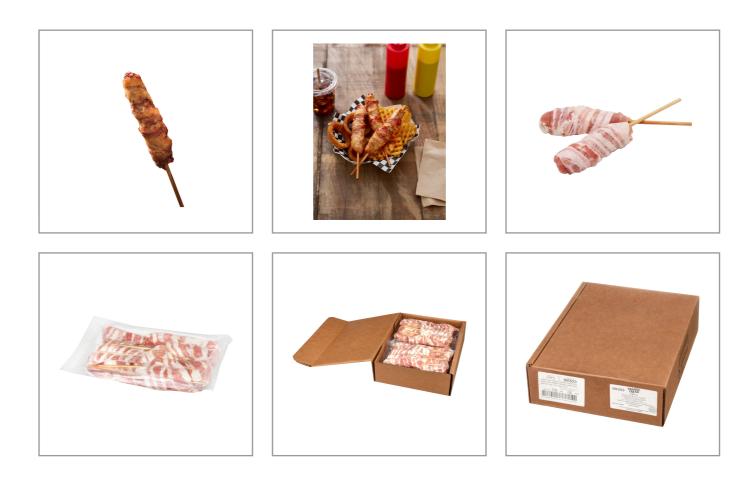

|       |
| Sugars               | Og  | Added Sugars        |      | Potassium      |       |
| Dietary Fiber        | Og  | Polyunsaturated Fat |      | Zinc           |       |
| Lactose              |     | Monounsaturated Fat |      | Phosphorus     |       |
| Sucrose              |     | Cholesterol         | 70mg |                |       |
| Vitamin A(IU)•       | 0   | Vitamin D           | 0mcg | Thiamin        |       |
| Vitamin A(RE)        |     | Vitamin E           |      | Niacin         |       |
| Vitamin C            | 0mg | Folate              |      | Riboflavin     |       |
| Magnesium            |     | Vitamin B-6         |      | Vitamin B-1 2• |       |
| Monosodium           |     | Sulphites           |      | Nitrates       |       |

Additional Images