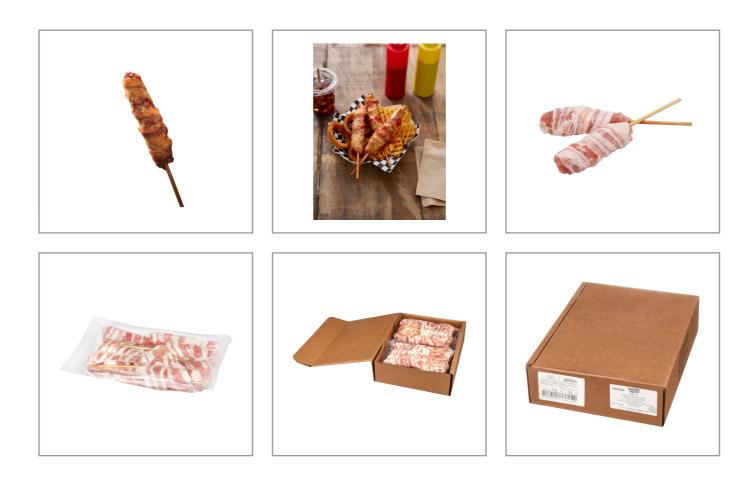

# 219725 - Pork On A Stick Bacon Wrapped

Top of the line pork wrapped in delicious bacon for a perfect eating experience. Fry, smoke, grill or roast in your oven. Perfect for appetizers or as a meal.

|                                                               | <b>Nutrition Facts</b>                      |                                                                                                                                                                |                                      |  |
|---------------------------------------------------------------|---------------------------------------------|----------------------------------------------------------------------------------------------------------------------------------------------------------------|--------------------------------------|--|
|                                                               | Servings per Container<br>Serving size 4ozs |                                                                                                                                                                |                                      |  |
|                                                               | Amount per serving<br>Calories              | 230                                                                                                                                                            |                                      |  |
|                                                               | % Daily Value*                              |                                                                                                                                                                |                                      |  |
|                                                               |                                             | Total Fat 17g                                                                                                                                                  | 26%                                  |  |
|                                                               |                                             | Saturated Fat 6g                                                                                                                                               | 30%                                  |  |
|                                                               |                                             | Trans Fat 0g                                                                                                                                                   |                                      |  |
|                                                               | Cholesterol 70mg                            | 23%                                                                                                                                                            |                                      |  |
| * Benefits                                                    |                                             | Sodium 350mg                                                                                                                                                   | 15%                                  |  |
| •                                                             |                                             | Total Carbohydrate Og                                                                                                                                          | 0%                                   |  |
| Perfect for appetizers.<br>Delicious and tender pork loin ske | wered and wrapped with smoky                | Dietary Fiber 0g                                                                                                                                               | 0%                                   |  |
| bacon.                                                        | wered and wrapped with smoky                | Total Sugars 0g                                                                                                                                                |                                      |  |
|                                                               |                                             | Includes Added Sugar                                                                                                                                           | %                                    |  |
| Ingredients                                                   | Allergens                                   | Protein 19g                                                                                                                                                    |                                      |  |
|                                                               |                                             |                                                                                                                                                                | 0%                                   |  |
|                                                               | Free From:                                  | Vitamin D 0mcg<br>Calcium 0mg                                                                                                                                  | 0%                                   |  |
|                                                               | (Scrustaceans (Scrustaceans (C)) eggs       | Iron                                                                                                                                                           | 2%                                   |  |
|                                                               | fish () milk () peanuts () sesame           | Potassium                                                                                                                                                      | <u>~~~</u> %                         |  |
|                                                               | Soy () tree nuts () wheat                   | <ul> <li>* The % Daily Value (DV) tells you how mu<br/>a serving of food contributes to a daily die<br/>a day is used for general nutrition advice.</li> </ul> | uch a nutrient in et. 2,000 calories |  |

Additional Images