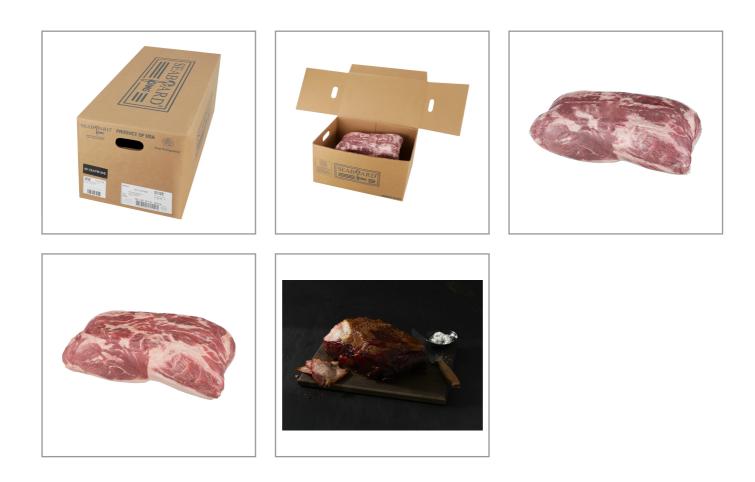

### **PF-USAPRIME** 219729 - Pork Butt Boston Bone In Usa Prime Fresh

Our Prairie Fresh USA Prime bone in pork shoulder is an all-natural pork shoulder that is as close as we have ever come to pork perfection. We The particle resit use a set have ever come to pork shoulder is an attratuate pork shoulder have as we have ever come to pork perfection, we manage every step from farm to processing, raising our pork on American-owned farms. Industry-leading technology helps us hand-select our premium cuts based on superior marbling, color and tenderness. This minimally processed boneless loin has no artificial ingredients and is ready to be roasted, grilled or smoked. Prairie Fresh USA Prime will provide rich, juicy flavor in every bite. It truly is pork that is a cut above the rest of the market.

### PF-USAPRIME 219729 - Pork Butt Boston Bone In Usa Prime Fresh

Our Prairie Fresh USA Prime bone in pork shoulder is an all-natural pork shoulder that is as close as we have ever come to pork perfection. We manage every step from farm to processing, raising our pork on American-owned farms. Industry-leading technology helps us hand-select our premium cuts based on superior marbling, color and tenderness. This minimally processed boneless loin has no artificial ingredients and is ready to be roasted, grilled or smoked. Prairie Fresh USA Prime will provide rich, juicy flavor in every bite. It truly is pork that is a cut above the rest of the market.