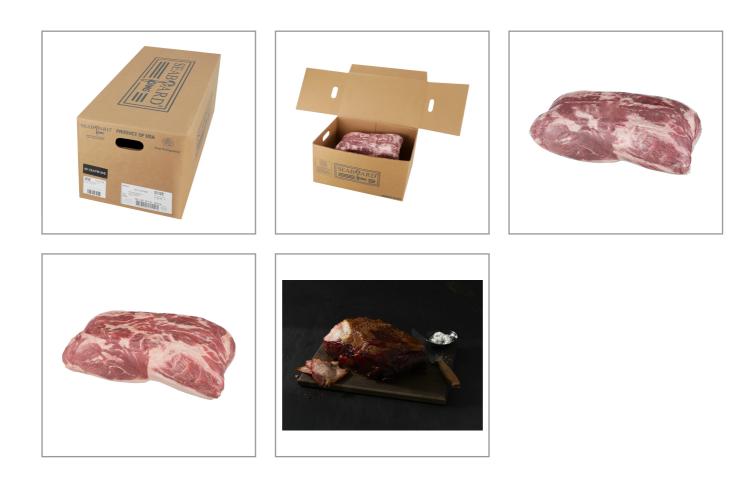

#### **PF-USAPRIME** 219729 - Pork Butt Boston Bone In Usa Prime Fresh

Our Prairie Fresh USA Prime bone in pork shoulder is an all-natural pork shoulder that is as close as we have ever come to pork perfection. We The particle resit use a set have ever come to pork shoulder is an attratuate pork shoulder have as we have ever come to pork perfection, we manage every step from farm to processing, raising our pork on American-owned farms. Industry-leading technology helps us hand-select our premium cuts based on superior marbling, color and tenderness. This minimally processed boneless loin has no artificial ingredients and is ready to be roasted, grilled or smoked. Prairie Fresh USA Prime will provide rich, juicy flavor in every bite. It truly is pork that is a cut above the rest of the market.

#### PF-USAPRIME 219729 - Pork Butt Boston Bone In Usa Prime Fresh

Our Prairie Fresh USA Prime bone in pork shoulder is an all-natural pork shoulder that is as close as we have ever come to pork perfection. We manage every step from farm to processing, raising our pork on American-owned farms. Industry-leading technology helps us hand-select our premium cuts based on superior marbling, color and tenderness. This minimally processed boneless loin has no artificial ingredients and is ready to be roasted, grilled or smoked. Prairie Fresh USA Prime will provide rich, juicy flavor in every bite. It truly is pork that is a cut above the rest of the market.