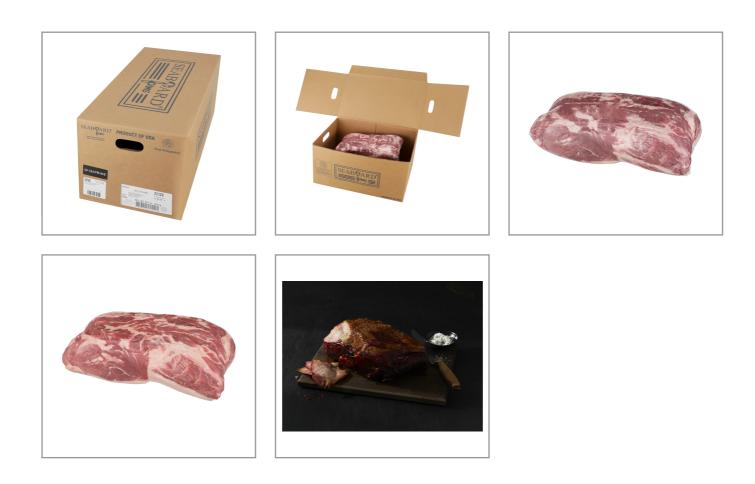

#### **PF-USAPRIME** 219729 - Pork Butt Boston Bone In Usa Prime Fresh

Our Prairie Fresh USA Prime bone in pork shoulder is an all-natural pork shoulder that is as close as we have ever come to pork perfection. We The particle resit use a set have ever come to pork shoulder is an attratuate pork shoulder have as we have ever come to pork perfection, we manage every step from farm to processing, raising our pork on American-owned farms. Industry-leading technology helps us hand-select our premium cuts based on superior marbling, color and tenderness. This minimally processed boneless loin has no artificial ingredients and is ready to be roasted, grilled or smoked. Prairie Fresh USA Prime will provide rich, juicy flavor in every bite. It truly is pork that is a cut above the rest of the market.

### PF-USAPRIME 219729 - Pork Butt Boston Bone In Usa Prime Fresh

Our Prairie Fresh USA Prime bone in pork shoulder is an all-natural pork shoulder that is as close as we have ever come to pork perfection. We manage every step from farm to processing, raising our pork on American-owned farms. Industry-leading technology helps us hand-select our premium cuts based on superior marbling, color and tenderness. This minimally processed boneless loin has no artificial ingredients and is ready to be roasted, grilled or smoked. Prairie Fresh USA Prime will provide rich, juicy flavor in every bite. It truly is pork that is a cut above the rest of the market.

Additional Images