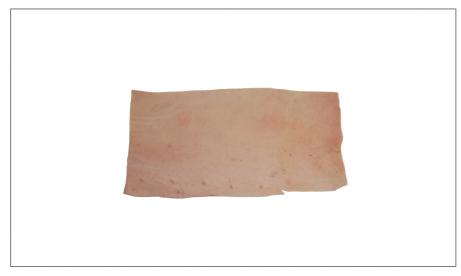

## 219752 - Pork Belly Skins

Belly skin comes from a hog's underside. It can be used for cracklings, chicharrons or pork rinds.