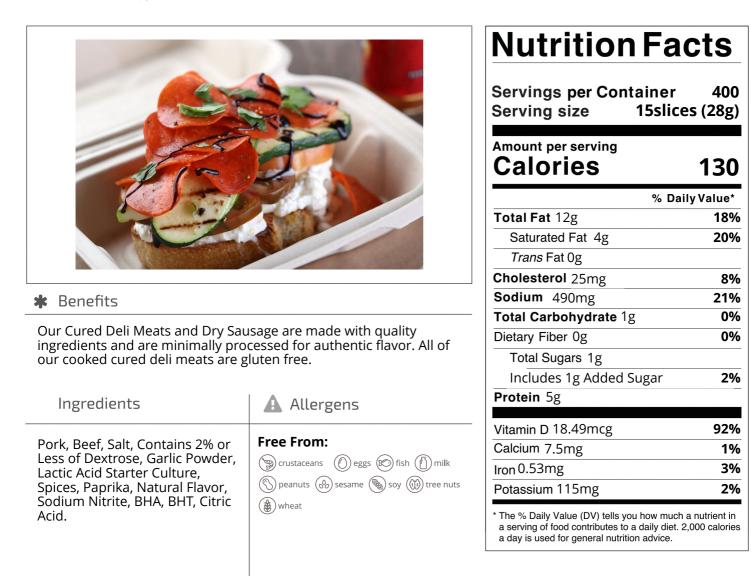

### Nutrition Analysis - By Serving

| Calories             | 130 | Total Fat           | 12g      | Sodium         | 490mg  |
|----------------------|-----|---------------------|----------|----------------|--------|
| Protein              | 5   | Trans Fats          | Og       | Calcium        | 7.5mg  |
| Total Carbohydrates… | 1g  | Saturated Fat       | 4g       | Iron           | 0.53mg |
| Sugars               | 1g  | Added Sugars        | 1g       | Potassium      | 115mg  |
| Dietary Fiber        | Og  | Polyunsaturated Fat | 1.5g     | Zinc           | 0      |
| Lactose              |     | Monounsaturated Fat | 5g       | Phosphorus     |        |
| Sucrose              |     | Cholesterol         | 25mg     |                |        |
| Vitamin A(IU)•       | 0   | Vitamin D           | 18.49mcg | Thiamin        |        |
| Vitamin A(RE)        |     | Vitamin E           |          | Niacin         |        |
| Vitamin C            | 0mg | Folate              | 0mg      | Riboflavin     | 0mg    |
| Magnesium            |     | Vitamin B-6         |          | Vitamin B-1 2• |        |
| Monosodium           |     | Sulphites           |          | Nitrates       |        |