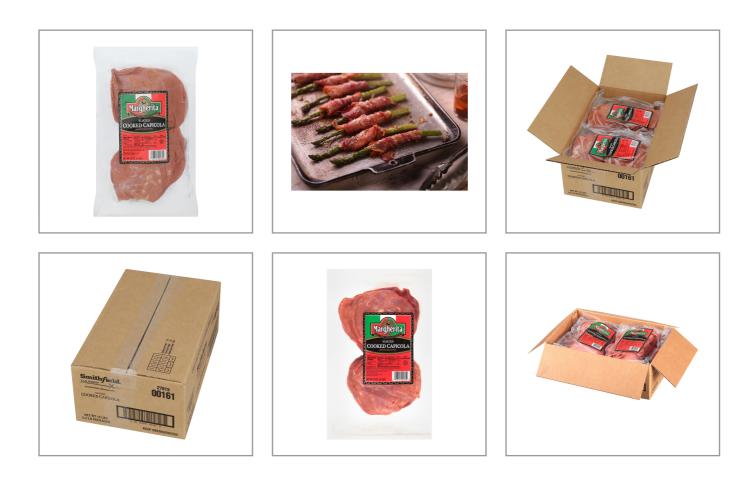

assium      | 200mg   |
| Dietary Fiber        | Og     | Polyunsaturated Fat | 1g       | Zinc           | 0       |
| Lactose              |        | Monounsaturated Fat | Зg       | Phosphorus     |         |
| Sucrose              |        | Cholesterol         | 40mg     |                |         |
| Vitamin A(IU)•       | 114.19 | Vitamin D           | 36.55mcg | Thiamin        |         |
| Vitamin A(RE)        |        | Vitamin E           |          | Niacin         |         |
| Vitamin C            | 0.03mg | Folate              | 0mg      | Riboflavin     | 0mg     |
| Magnesium            |        | Vitamin B-6         |          | Vitamin B-1 2• |         |
| Monosodium           |        | Sulphites           |          | Nitrates       |         |

### Additional Images