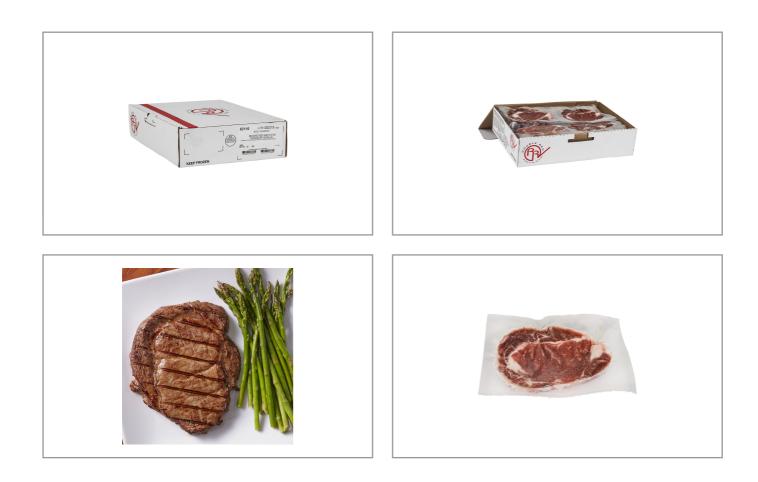

## WALKER FARMS 220404 - Beef Steak Ribeye 1" Lip On Marinated Nr

A classic customer favorite. Perfect for a dramatic plate presentation. One of the most tender steak cuts. Marinated with a subtly seasoned solution to enhance consistency, flavor, and juiciness delivering a great tasting steak every time, every application! Waste-free temper and put on grill. Able to be cooked on a flat grill or char broiler. Versatile, multiple uses throughout the day breakfast, lunch, and dinner. Cut with automatic portioning equipment for consistent sizing and exact portion cost no catch weights. Vacuum packed for extended shelf life. Processed under HACCP procedures and USDA regulations to ensure food safety. Made in a SQF Food Safety and Quality Codes Certified facility!

Additional Images