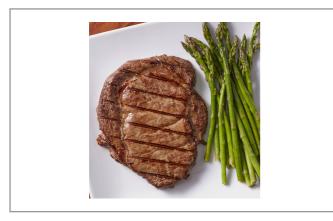

#### Serving Suggestions

Versatile to use for many menu applications for breakfast, lunch, and dinner. Serve: With a baked potato or au gratin potatoes; With caramelized onions or sauted mushrooms; With Bleu cheese or horseradish sauce; With caramelized onions or sauted mushrooms; With your signature seasoning or any steak seasoning; As a sandwich or wrap; Sliced for a salad.

#### Prep & Cooking Suggestions

Fully thaw product before cooking. Preheat gas grill to high (475F-525F) Cook the following steak sizes for the time indicated until the cooked steak reaches 145F degrees internal temperature, as measured with a meat thermometer. Allow the product to rest for 3 minutes before serving. Cook times may vary, dependent upon equipment. Size (Thickness), Cooking time (first side/After turning): 1/2-4 min./2 min.; 3/4-5 min./3 min.; 1-7 min./6 min.; 1 1/2-9 min./8min.