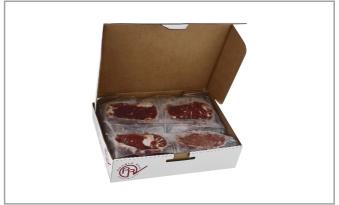

# 220405 - Beef Steak Ribeye 1" Lip On Marinated Nr

100g

A classic customer favorite. Perfect for a dramatic plate presentation. One of the most tender steak cuts. Marinated with a subtly seasoned solution to enhance consistency, flavor, and juiciness - delivering a great tasting steak every time, every application! Waste-free - temper and put on grill. Able to be cooked on a flat grill or char broiler. Versatile, multiple uses throughout the day - breakfast, lunch, and dinner. Cut with automatic portioning equipment for consistent sizing and exact portion cost - no catch weights. Vacuum packed for extended shelf life. Processed under HACCP procedures and USDA regulations to ensure food safety. Made in a SQF Food Safety and Quality Codes Certified facility!

# 220405 - Beef Steak Ribeye 1" Lip On Marinated Nr

A classic customer favorite. Perfect for a dramatic plate presentation. One of the most tender steak cuts. Marinated with a subtly seasoned solution to enhance consistency, flavor, and juiciness - delivering a great tasting steak every time, every application! Waste-free - temper and put on grill. Able to be cooked on a flat grill or char broiler. Versatile, multiple uses throughout the day - breakfast, lunch, and dinner. Cut with automatic portioning equipment for consistent sizing and exact portion cost - no catch weights. Vacuum packed for extended shelf life. Processed under HACCP procedures and USDA regulations to ensure food safety. Made in a SQF Food Safety and Quality Codes Certified facility!