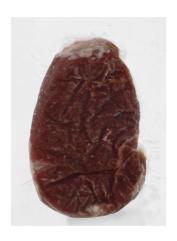

# 220405 - Beef Steak Ribeye 1" Lip On Marinated Nr

100g

A classic customer favorite. Perfect for a dramatic plate presentation. One of the most tender steak cuts. Marinated with a subtly seasoned solution to enhance consistency, flavor, and juiciness - delivering a great tasting steak every time, every application! Waste-free - temper and put on grill. Able to be cooked on a flat grill or char broiler. Versatile, multiple uses throughout the day - breakfast, lunch, and dinner. Cut with automatic portioning equipment for consistent sizing and exact portion cost - no catch weights. Vacuum packed for extended shelf life. Processed under HACCP procedures and USDA regulations to ensure food safety. Made in a SQF Food Safety and Quality Codes Certified facility!

# 220405 - Beef Steak Ribeye 1" Lip On Marinated Nr

A classic customer favorite. Perfect for a dramatic plate presentation. One of the most tender steak cuts. Marinated with a subtly seasoned solution to enhance consistency, flavor, and juiciness - delivering a great tasting steak every time, every application! Waste-free - temper and put on grill. Able to be cooked on a flat grill or char broiler. Versatile, multiple uses throughout the day - breakfast, lunch, and dinner. Cut with automatic portioning equipment for consistent sizing and exact portion cost - no catch weights. Vacuum packed for extended shelf life. Processed under HACCP procedures and USDA regulations to ensure food safety. Made in a SQF Food Safety and Quality Codes Certified facility!