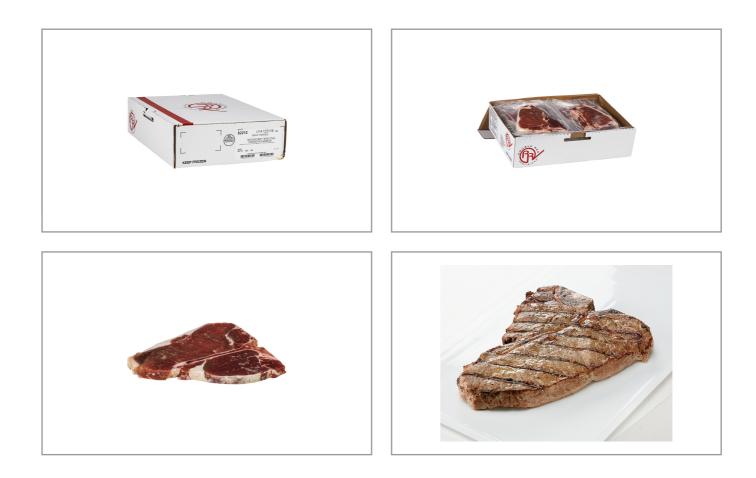

### Serving Suggestions

Makes a terrific center of the plate steak dinner. Serve: with a baked potato or au gratin potatoes; with caramelized onions or sauted mushrooms; with Bleu cheese or horseradish sauce; with your signature seasoning or any steak seasoning.

# Prep & Cooking Suggestions

Fully thaw product before cooking. Preheat gas grill to high (475 F-525 F) Cook the following steak sizes for the time indicated until the cooked steak reaches 145 F degrees internal temperature, as measured with a meat thermometer. Allow the product to rest for 3 minutes before serving. Cook times may vary, dependent upon equipment. Size (Thickness), Cooking time (first side/After turning): 1/2-4 min./2 min.; 3/4-5 min./3 min.; 1-7 min./6 min.; 1 1/2-9 min./8min.

## WALKER FARMS 220414 - Beef Steak T Bone Marinated Nr

The best value in the market! Pre-seasoned for tenderness with our special formula that helps to retain moisture and enhance flavor and to maintain flavor and juiciness in every bite. T-Bone Steaks offer a fantastic plate presentation and restaurant-style dining experience. State of the art portioning equipment is used for better quality, strict weight control, and consistent sizing. Each box contains exact number of portions consistent ly sized to insure even case weights? no catch weights, so customers know their exact cost! Vacuum packed for extended shelf life. Processed under HACCP procedures and USDA regulations to ensure food safety. Made in a SQF Food Safety and Quality Codes Certified facility.