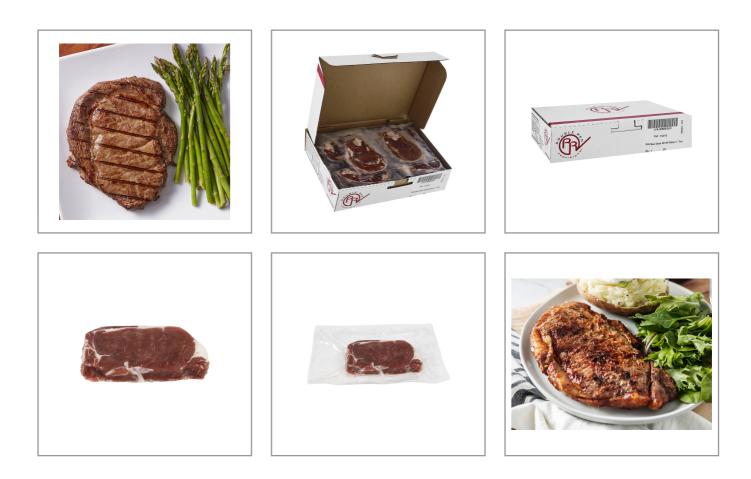

### DOUBLE RED 220416 - Beef Steak Ribeye 1" Marinated Nr

A classic customer favorite. Perfect for a dramatic plate presentation. One of the most tender steak cuts. Marinated with a subtly seasoned solution to enhance consistency, flavor, and juiciness delivering a great tasting steak every time, every application! Waste-free temper and put on grill. Able to be cooked on a flat grill or char broiler. Versatile, multiple uses throughout the day breakfast, lunch, and dinner. Cut with automatic portioning equipment for consistent sizing and exact portion cost no catch weights. Vacuum packed for extended shelf life. Processed under HACCP procedures and USDA regulations to ensure food safety. Made in a SQF Food Safety and Quality Codes Certified facility!

## DOUBLE RED 220416 - Beef Steak Ribeye 1" Marinated Nr

A classic customer favorite. Perfect for a dramatic plate presentation. One of the most tender steak cuts. Marinated with a subtly seasoned solution to enhance consistency, flavor, and juiciness delivering a great tasting steak every time, every application! Waste-free temper and put on grill. Able to be cooked on a flat grill or char broiler. Versatile, multiple uses throughout the day breakfast, lunch, and dinner. Cut with automatic portioning equipment for consistent sizing and exact portion cost no catch weights. Vacuum packed for extended shelf life. Processed under HACCP procedures and USDA regulations to ensure food safety. Made in a SQF Food Safety and Quality Codes Certified facility!

## Additional Images