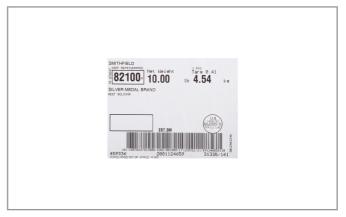

#### **Product Specifications**

| Brand |          |       | Manufacturer       | Prod  | Product Category |  |  |
|-------|----------|-------|--------------------|-------|------------------|--|--|
|       | FARMLAND | SN    | /ITHFIELD/FARMLAND |       | Sausage          |  |  |
|       |          |       |                    |       |                  |  |  |
|       | MEC #    | -DC # | CTINI              | Doole | Dool Door        |  |  |

| 821000 | 220925 | 10070247821000 | 1 | 1/10# |
|--------|--------|----------------|---|-------|
|        |        |                |   |       |
|        |        |                |   |       |

| Gross Weight | Net Weight | Country of Origin | Kosher | Child Nutrition |
|--------------|------------|-------------------|--------|-----------------|
| 10.41lb      | 10lb       | USA               |        | No              |
|              |            |                   |        |                 |

| Shipping Information |        |        |         |       |            |                      |  |  |
|----------------------|--------|--------|---------|-------|------------|----------------------|--|--|
| Length               | Width  | Height | Volume  | TIxHI | Shelf Life | Storage Temp From/To |  |  |
| 19.5in               | 4.75in | 4.75in | 0.26ft3 | 20x10 | 120DAYS    | 33°F / 39°F          |  |  |