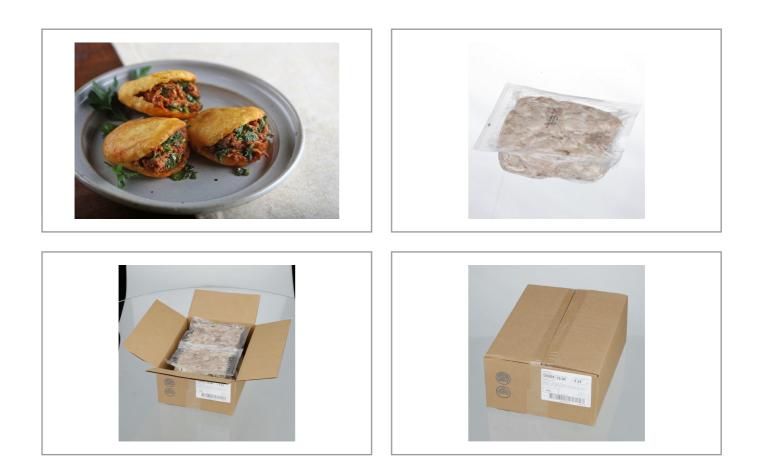

Added Sugars        | Og    | Potassium      | 300mg  |
| Dietary Fiber        | Og     | Polyunsaturated Fat | 0.5g  | Zinc           | 0      |
| Lactose              |        | Monounsaturated Fat | 2.5g  | Phosphorus     |        |
| Sucrose              |        | Cholesterol         | 55mg  |                |        |
| Vitamin A(IU)•       | 0      | Vitamin D           | 21mcg | Thiamin        |        |
| Vitamin A(RE)        |        | Vitamin E           |       | Niacin         |        |
| Vitamin C            | 0.04mg | Folate              | 0mg   | Riboflavin     | 0mg    |
| Magnesium            |        | Vitamin B-6         |       | Vitamin B-1 2• |        |
| Monosodium           |        | Sulphites           |       | Nitrates       |        |

## Additional Images