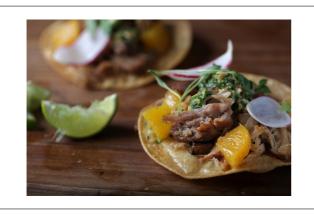

### Serving Suggestions

Serve as center of the plate with black bean & corn salad. Or, as a sandwich/slider with cole slaw and choice of sauce.