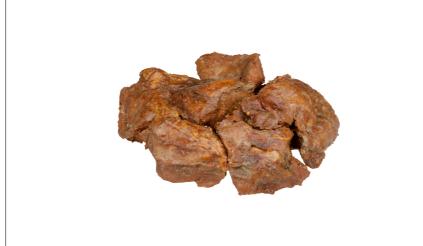

# Serving Suggestions

Serve as center of the plate with black bean & corn salad. Or, as a sandwich/slider with cole slaw and choice of sauce.