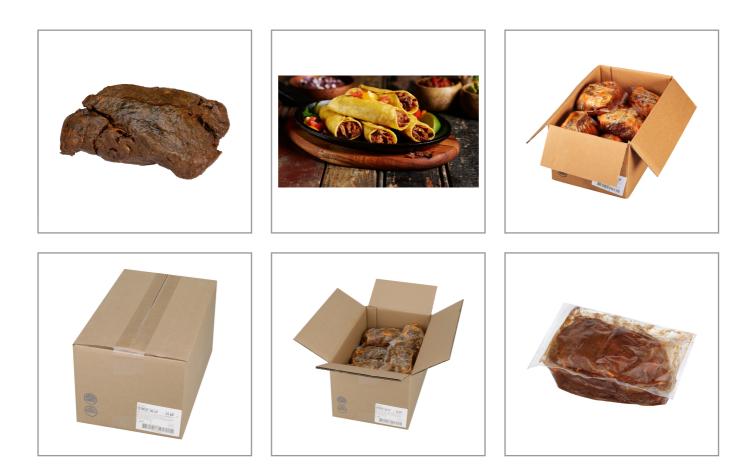

### SMITHFIELD 220951 - Beef Barbacoa Roasted Fully Cooked

All Smithfield brands are driven by the love of meat, ours, yours and, of course, your customers. Thats why our offerings are so vast; because we all need our pork and specialty prepared meats our way, no one offers more. Smithfield Culinary offers everything you need to build your menu, from innovative culinary insights and ideas that help create head turning menu ideas. Smithfield has set sustainability goals because we believe we can build a more sustainable business and contribute to a better future.

### Handling Suggestions

Store and use per package instructions

EXTRACTIVES OF PAPRIKA.

#### Serving Suggestions

Serve as center of the plate with black bean & corn salad. Or, as a sandwich/slider with cole slaw and choice of sauce.

# Prep & Cooking Suggestions

If product is frozen, thaw in refrigerator before heating for best results. Microwave Oven: Remove lid and slit center of film. Heat on high (100% power) 2 minutes. Stir meat. Heat uncovered 1 to 3 minutes longer or until hot (stir before serving). Microwave ovens vary in power. Heating times are approximate. Sauce Pan: Place product in medium saucepan. Heat over medium-low heat for 8 to 12 minutes or until hot, stirring several times.

## Product Specifications

| Brand                |         |          | Manufacturer |                       |         |      |                       |                      |  |
|----------------------|---------|----------|--------------|-----------------------|---------|------|-----------------------|----------------------|--|
| SMITHFIELD           |         |          |              | SMITHFIELD FOODS INC. |         |      |                       |                      |  |
| MFG #                |         | SP       | SPC # GTIN   |                       | ΓIN     | Pack |                       | Pack Desc.           |  |
| 907040               | 5127022 | 3 220    | 951          | 9070405               | 127022  | 3    | 10                    | 10 / cs              |  |
| Gross V              | /eight  | Net Weig | ht Co        | untry of (            | Origin  | Kc   | osher Child Nutrition |                      |  |
| 31.9                 | lb      | 30.1lb   |              | USA                   |         |      |                       | No                   |  |
| Shipping Information |         |          |              |                       |         |      |                       |                      |  |
| Length               | Width   | Height   | Volume       | e TIxHI               | Shelf L | .ife | Storag                | Storage Temp From/To |  |
| 17.13in              | 10.88in | 9.5in    | 1.02ft3      | 9x5                   | 365DA   | YS   | -10°F / 0°F           |                      |  |