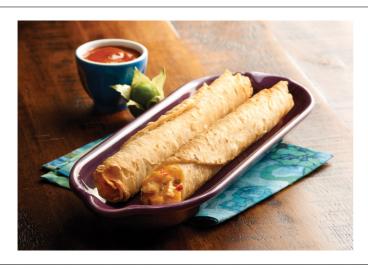

# 221510 - Appetizer Flauta \* Chicken & Cheese

In-house seasoned & slow-cooked chicken for an authentic Mexican flavor. Freshly made flour tortilla, fried golden brown for that scratch-quality appearance. Fully cooked for heat & serve convenience and speed of service. Convenient handheld great for takeout and Grabn Go!. Reduce labor costs by serving a premium Mexican dish without any of the scratch preparation, time or cost.