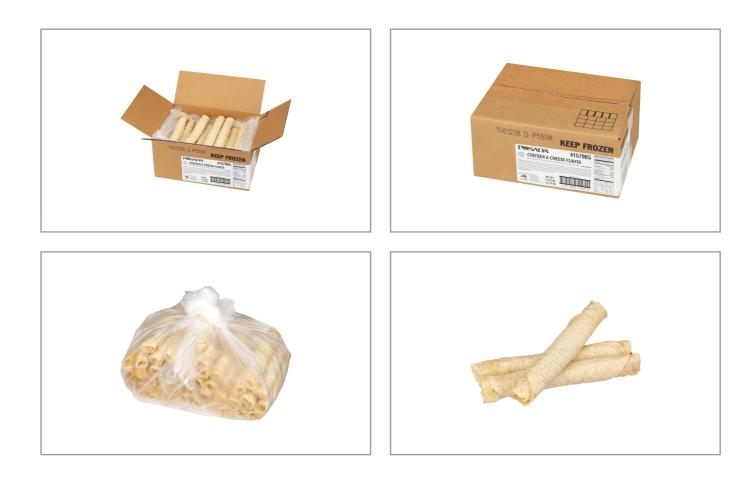

### POSADA 221510 - Appetizer Flauta \* Chicken & Cheese

This 2.75oz chicken & cheese flauta is ready-to-eat and made with chunks of seasoned white meat chicken, American and cheddar cheese sauce and diced jalapeo peppers. The tasty filling is rolled in a crispy flour tortilla and lightly par-fried to a golden brown color. This fully cooked flauta provides heat & serve convenience and speed of service as well as excellent hold time for take-out and delivery. These delicious flautas are a great product to build appetizer sales and increase profits.