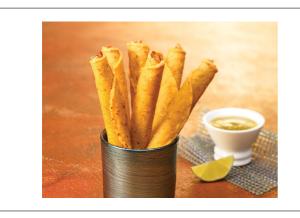

#### Serving Suggestions

A great twist is to use fresh mixed greens and toss with a tequila-orange vinaigrette and top with goat cheese, roasted beets, mandarin oranges, dried cherries, red onion and halved chicken or beef taquitos.