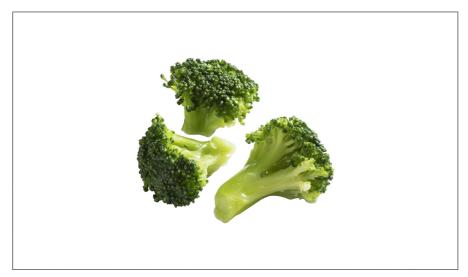

### 221752 - Broccoli Floret Iqf Frozen

Hand-cut and trimmed for uniform size and farm-fresh plate appeal; Compare to raw trim loss of 25-35%; Consistent year-round quality and pricing; Individually quick frozen for easy portioning and less waste

# 221752 - Broccoli Floret Iqf Frozen

Hand-cut and trimmed for uniform size and farm-fresh plate appeal; Compare to raw trim loss of 25-35%; Consistent year-round quality and pricing; Individually quick frozen for easy portioning and less waste