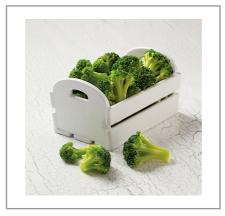

### 221752 - Broccoli Floret Iqf Frozen

Hand-cut and trimmed for uniform size and farm-fresh plate appeal; Compare to raw trim loss of 25-35%; Consistent year-round quality and pricing; Individually quick frozen for easy portioning and less waste

# **Serving Suggestions**

Manage food costs and enjoy the flavors of fresh all year long. Serve "as is," make your own signature blends with fresh ingredients or simply toss with seasonings and sauces for a flavorful side.