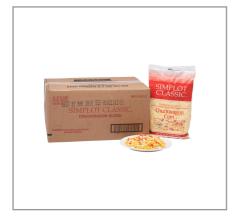

### **Product Specifications**

| Brand   | Manufacturer            |
|---------|-------------------------|
| SIMPLOT | JR SIMPLOT CALDWELL ID. |

| MFG # | SPC #  | GTIN           | Pack | Pack Desc. |
|-------|--------|----------------|------|------------|
| 87523 | 221758 | 10071179187523 | 12   | 12/32 OZ   |

# Additional Images