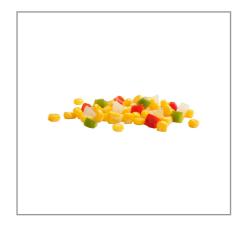

# Serving Suggestions

Versatile and bursting with flavor, this blend can be an eye-catching side or a delicious ingredient for soups, pastas, salsa and more.

# 221758 - Vegetable Blend Chuckwagon S/O

Flavorful blend of super sweet corn, onion, green and red bell peppers; Reduces costly laborjust heat and serve; Individually quick frozen for easy portioning; 100% useable, no trim, loss or waste

# Additional Images