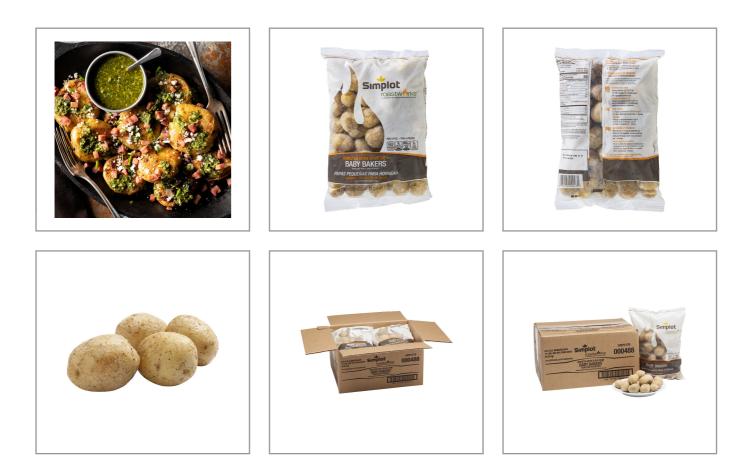

#### SIMPLOT 221771 - Potato Baby Baker Roasted

The median price of roasted dishes is up 17% over 4 yearsDatassential, 2017; Excellent plate coverage and scratch made appeal; Quick and easy prep - simply heat and serve; Great hold time and retains appetizing appearance under lamps, on steam table or buffets

#### Serving Suggestions

These bite-sized bakers come lightly seasoned with olive oil, roasted garlic, salt and black pepper. Just heat and serve! Ideal substitute for mashed or large baked potatoes. Great on skewers or with signature fondue and dipping sauces.

# Product Specifications

| Brand                |   | Manufacturer |    |                   | Pro             | Product Category |  |  |
|----------------------|---|--------------|----|-------------------|-----------------|------------------|--|--|
| SIMPLOT JR           |   | JR SI        | MP | LOT CALDWELL ID.  | Potatoes, Other |                  |  |  |
| MFG #                | 9 | SPC #        |    | GTIN              | Pack            | Pack Desc.       |  |  |
| 00488                | 2 | 221771       |    | 10071179000488    | 6               | 6/2.5#           |  |  |
| Gross Weight         |   | Net Weight   |    | Country of Origin | Kosher          | Child Nutrition  |  |  |
| 16.25lb 1            |   | 15lb         |    | USA               |                 | No               |  |  |
| Shipping Information |   |              |    |                   |                 |                  |  |  |