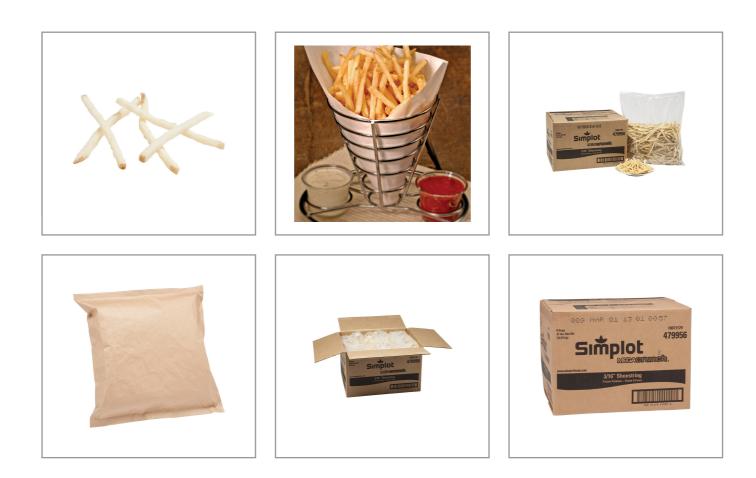

### SIMPLOT 221778 - Potato Ff Juline Megacrnch S/O

Thick, pillowy batter for incredible crunch and great potato flavor ; Stays crisp longer for better takeout and delivery; Extended hold time reduces wastes for bigger profits; Bake or fry versatility

### SIMPLOT 221778 - Potato Ff Juline Megacrnch S/O

Thick, pillowy batter for incredible crunch and great potato flavor; Stays crisp longer for better takeout and delivery; Extended hold time reduces wastes for bigger profits; Bake or fry versatility

#### Handling Suggestions

Pack Size: 6/4.5 lb. Net Weight: 27 lb. Gross Weight: 29 lb. Case Cube: 1.44 Cases/Layers: 9/8

# Product Specifications

| Brand                                | Mar         | Manufacturer            |                   |                            | Product Category |  |  |
|--------------------------------------|-------------|-------------------------|-------------------|----------------------------|------------------|--|--|
| SIMPLOT                              | JR SIMPLO   | JR SIMPLOT CALDWELL ID. |                   | egetables, Canned & Frozen |                  |  |  |
| MFG #                                | SPC #       | GTIN                    |                   | Pack                       | Pack Desc.       |  |  |
| 47995                                | 221778      |                         |                   | 6                          | 6/4.5#           |  |  |
| 47555 221778 10071175475556 0 074.5# |             |                         |                   |                            |                  |  |  |
| Gross Weigh                          | nt Net Weig | ht Country of O         | Country of Origin |                            | Child Nutrition  |  |  |
| 29lb                                 | 27lb        | CAN                     |                   |                            | No               |  |  |
| Shipping Information                 |             |                         |                   |                            |                  |  |  |