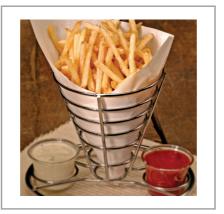

## Serving Suggestions

The ideal companion to any burger or sandwich. Sprinkle with your own unique seasoning blend and serve as the house seasoned fries. Perfect item for fast food, drive-ins, and takeout because they stay crisp and hot for extended periods of time.