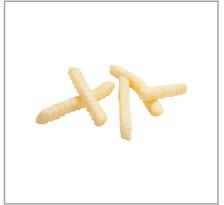

### 221793 - **T/O Potato \*Dnr\***

## 221793 - **T/O Potato \*Dnr\***

Crinkle cut for even more crispy crunch; Light, crispy batter tastes great and holds longer; Bake or fry prep versatility; Excellent flavor served as is or with additional house seasoning; Great choice for take-out