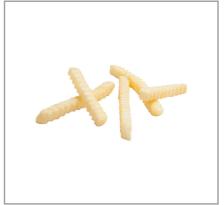

# 221793 - **T/O Potato \*Dnr\***

Crinkle cut for even more crispy crunch; Light, crispy batter tastes great and holds longer; Bake or fry prep versatility; Excellent flavor served as is or with additional house seasoning; Great choice for take-out