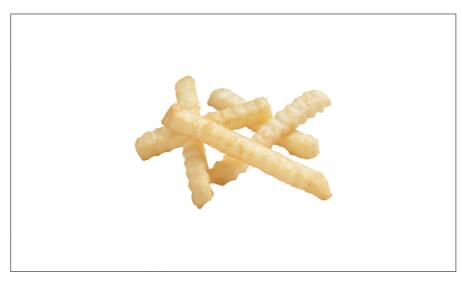

# 221793 - **T/O Potato \*Dnr\***

Crinkle cut for even more crispy crunch; Light, crispy batter tastes great and holds longer; Bake or fry prep versatility; Excellent flavor served as is or with additional house seasoning; Great choice for take-out