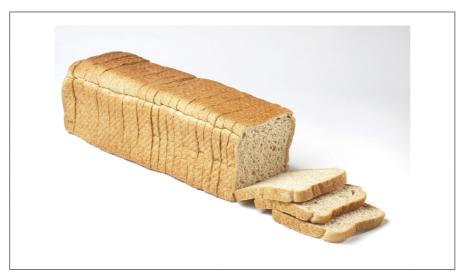

## 222098 - Bread Whole Wheat Oval Top Sliced

100% Whole Wheat round top loaf. Fully baked. Thaw and serve.Makes great sandwiches. Also use toasted as a breakfast side offering.

# 222098 - Bread Whole Wheat Oval Top Sliced

100% Whole Wheat round top loaf. Fully baked. Thaw and serve.Makes great sandwiches. Also use toasted as a breakfast side offering.