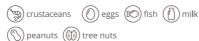

# 222121 - Bread Pullman Wg Loaf White 24 Slice

24 oz. Pullman-style soft, white bread is made with 51% whole grains. Schools can replace standard white bread with this whole grain product. Fully baked, thaw and serve.