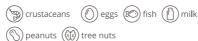

# 222121 - Bread Pullman Wg Loaf White 24 Slice

# 222121 - Bread Pullman Wg Loaf White 24 Slice

24 oz. Pullman-style soft, white bread is made with 51% whole grains. Schools can replace standard white bread with this whole grain product. Fully baked, thaw and serve.