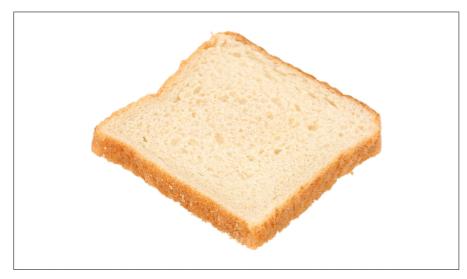

# 222121 - Bread Pullman Wg Loaf White 24 Slice

24 oz. Pullman-style soft, white bread is made with 51% whole grains. Schools can replace standard white bread with this whole grain product. Fully baked, thaw and serve.