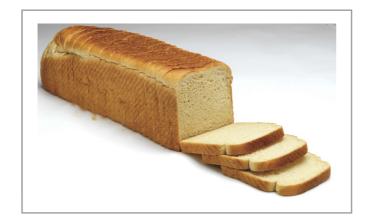

# 222121 - Bread Pullman Wg Loaf White 24 Slice

# 222121 - Bread Pullman Wg Loaf White 24 Slice

24 oz. Pullman-style soft, white bread is made with 51% whole grains. Schools can replace standard white bread with this whole grain product. Fully baked, thaw and serve.