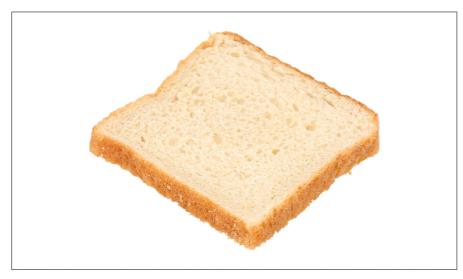

# 222121 - Bread Pullman Wg Loaf White 24 Slice

24 oz. Pullman-style soft, white bread is made with 51% whole grains. Schools can replace standard white bread with this whole grain product. Fully baked, thaw and serve.