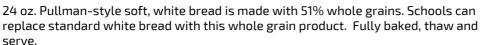

# 222121 - Bread Pullman Wg Loaf White 24 Slice

24 oz. Pullman-style soft, white bread is made with 51% whole grains. Schools can replace standard white bread with this whole grain product. Fully baked, thaw and serve.